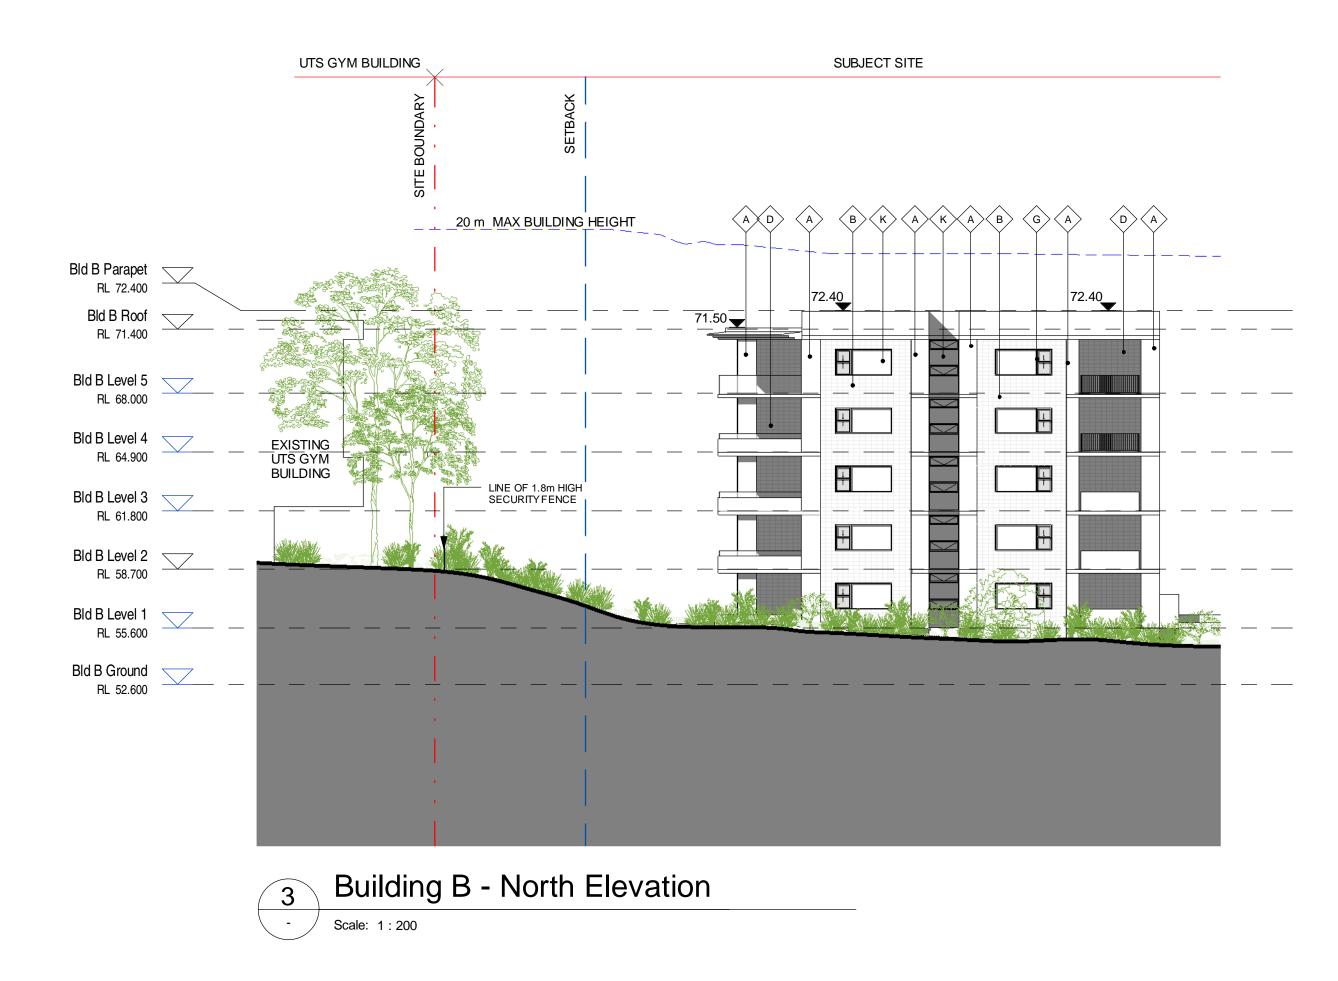

### 20 M BUILDING HEIGHT LINE TAKEN AT HIGHEST POINT OF THE BUILDING. 1.

- ALL PROPOSED BUILDINGS ARE UNDER THE 20 M MAXIMUM BUILDING HEIGHT CONTROL ABOVE THE EXISTING GROUND LEVELS.
- 3. BUSHFIRE SCREENS TO ALL OPENABLE WINDOWS.
- FOR LANDSCAPING, PLANTING & TREES REFER TO LANDSCAPE 4. ARCHITECT'S DRAWINGS AND ARBORIST REPORT.

# Building A & B -North & South

| scale         | As indicated @ B1<br>RT / SK / BM / RB | drawing no. | DA- A201   |
|---------------|----------------------------------------|-------------|------------|
|               |                                        |             |            |
| project no    | 110210                                 |             | B          |
| date of issue |                                        |             | 16/02/2013 |
| 0 1           | 2.5 5                                  | 10 m        |            |