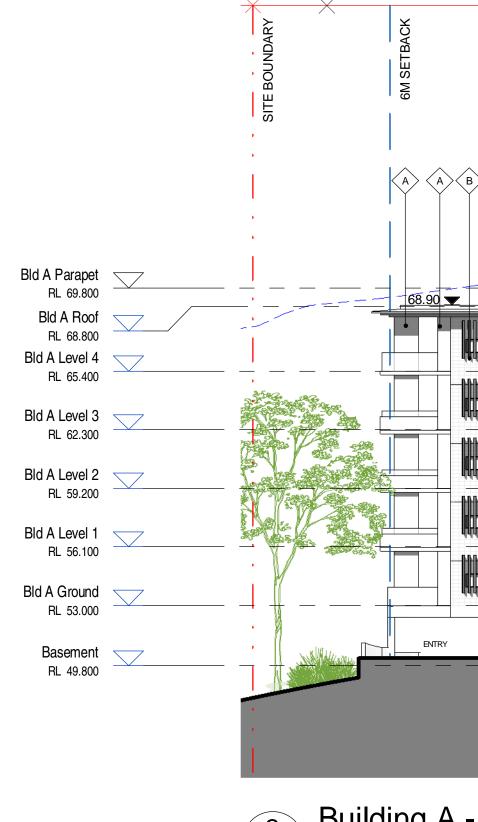

# SUBJECT SITE 20 m MAX BUILDING HEIGHT \_\_\_\_\_

**Building A - South Elevation** 

J- WHITE PRECAST CONCRETE

### 20 M BUILDING HEIGHT LINE TAKEN AT HIGHEST POINT OF THE BUILDING. 1.

- ALL PROPOSED BUILDINGS ARE UNDER THE 20 M MAXIMUM BUILDING HEIGHT CONTROL ABOVE THE EXISTING GROUND LEVELS.
- 3. BUSHFIRE SCREENS TO ALL OPENABLE WINDOWS.
- FOR LANDSCAPING, PLANTING & TREES REFER TO LANDSCAPE 4. ARCHITECT'S DRAWINGS AND ARBORIST REPORT.