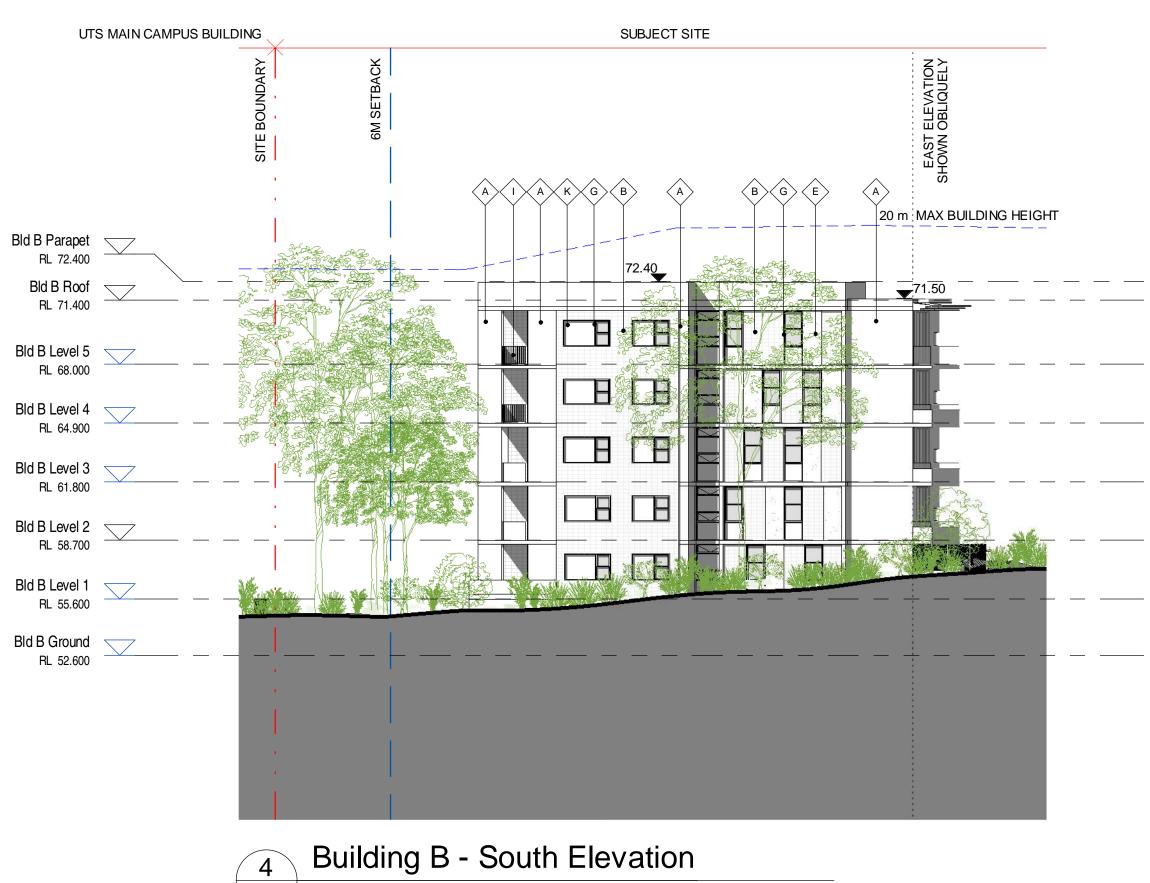

# SUBJECT SITE 20 m MAX BUILDING HEIGHT \_\_\_\_\_

**Building A - South Elevation** 

J- WHITE PRECAST CONCRETE

### 20 M BUILDING HEIGHT LINE TAKEN AT HIGHEST POINT OF THE BUILDING. 1.

- ALL PROPOSED BUILDINGS ARE UNDER THE 20 M MAXIMUM BUILDING HEIGHT CONTROL ABOVE THE EXISTING GROUND LEVELS.
- 3. BUSHFIRE SCREENS TO ALL OPENABLE WINDOWS.
- FOR LANDSCAPING, PLANTING & TREES REFER TO LANDSCAPE 4. ARCHITECT'S DRAWINGS AND ARBORIST REPORT.