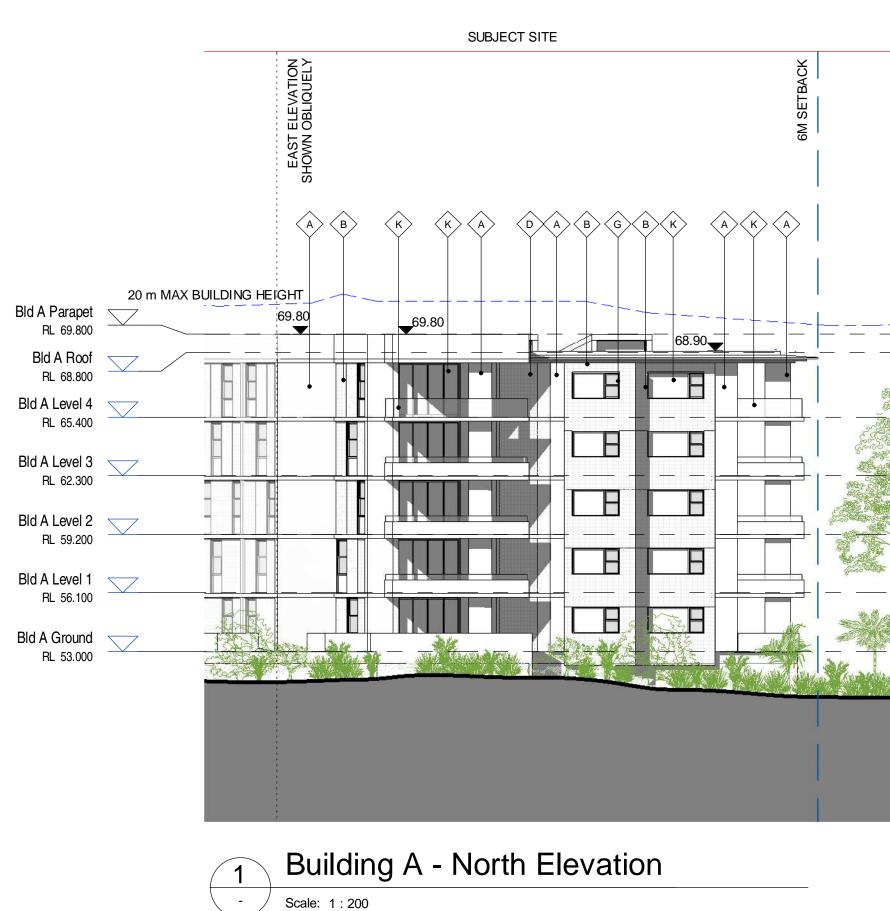

### 20 M BUILDING HEIGHT LINE TAKEN AT HIGHEST POINT OF THE BUILDING. 1.

- ALL PROPOSED BUILDINGS ARE UNDER THE 20 M MAXIMUM BUILDING HEIGHT CONTROL ABOVE THE EXISTING GROUND LEVELS.
- 3. BUSHFIRE SCREENS TO ALL OPENABLE WINDOWS.
- FOR LANDSCAPING, PLANTING & TREES REFER TO LANDSCAPE 4. ARCHITECT'S DRAWINGS AND ARBORIST REPORT.

# Building A & B -North & South

| scale         | As indicated @ B1<br>RT / SK / BM / RB | drawing no. | DA- A201   |
|---------------|----------------------------------------|-------------|------------|
|               |                                        |             |            |
| project no    | 110210                                 |             | B          |
| date of issue |                                        |             | 16/02/2013 |
| 0 1           | 2.5 5                                  | 10 m        |            |