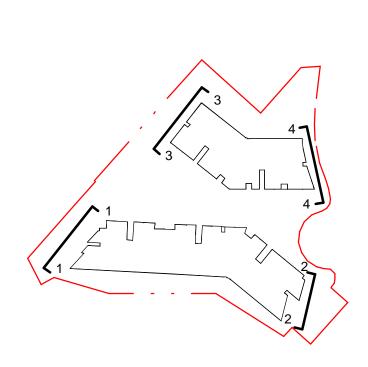

# Building A & B -North & South

| scale         | As indicated @ B1<br>RT / SK / BM / RB | drawing no. | DA- A201   |
|---------------|----------------------------------------|-------------|------------|
|               |                                        |             |            |
| project no    | 110210                                 |             | B          |
| date of issue |                                        |             | 16/02/2013 |
| 0 1           | 2.5 5                                  | 10 m        |            |