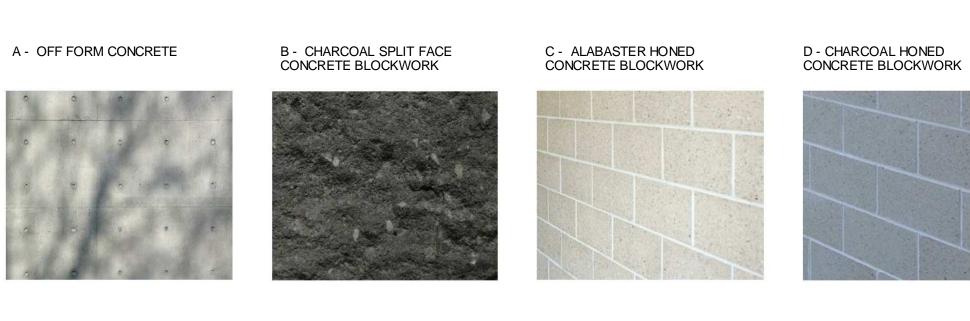

printed: 18/02/2013 10:46:45 AM

ASSET PROTECTION ZONE (APZ)

/ Scale: 1 : 200 -

F - DARK PAINTED ROUGHCAST CEMENTIOUS RENDER

E - WHITE PAINTED CEMENTIOUS RENDER

# SUBJECT SITE 20 m MAX BUILDING HEIGHT \_\_\_\_\_

**Building A - South Elevation** 

J- WHITE PRECAST CONCRETE

### L - CONCRETE PAVERS